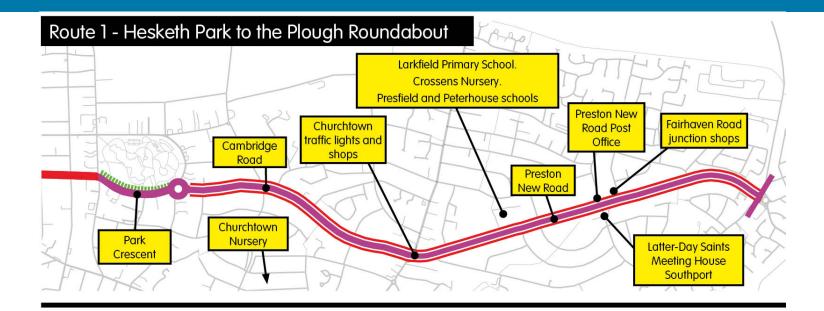

## Southport Walking and Cycling Routes

- Two Proposed New Routes in Southport
- Route 1 Hesketh Park to the Plough Roundabout
- Park Crescent
- Cambridge Road
- Preston New Road
- Route 2 Birkdale to Ainsdale Roundabout
- Birkdale to Ainsdale Roundabout via York Road and Liverpool Road
- Birkdale to Hillside Shops via Alma Road and Dover Road

## Southport Walking and Cycling Routes

Key

Family friendly cycle lanes on both sides of the road.

**IIIIIIII** Two-way family-friendly cycling lane.

Sefton Council 🚼

- Route passes
  - Park Crescent
  - Cambridge Road
  - Preston New Road
- For people walking the route includes
  - Improvements to crossing points at the junctions along the route
  - New crossings for people walking on Park Crescent
  - Removing poles which are no longer needed
  - Working with you to find locations for benches so people can stop and rest

Sefton

2030

- For people cycling the route includes
  - Park Crescent Two way family friendly cycling lane on the park side of the road.
  - Cambridge Road Family friendly cycling lanes on both sides of the road.
  - Preston New Road Upgrading the existing cycling lanes.
- For people driving the route means
  - Park Crescent Kerb side parking only on the side of the road where the houses are.
  - Cambridge Road and Preston New Road –No kerbside parking, please park on driveways and side roads.
  - No changes to driving routes