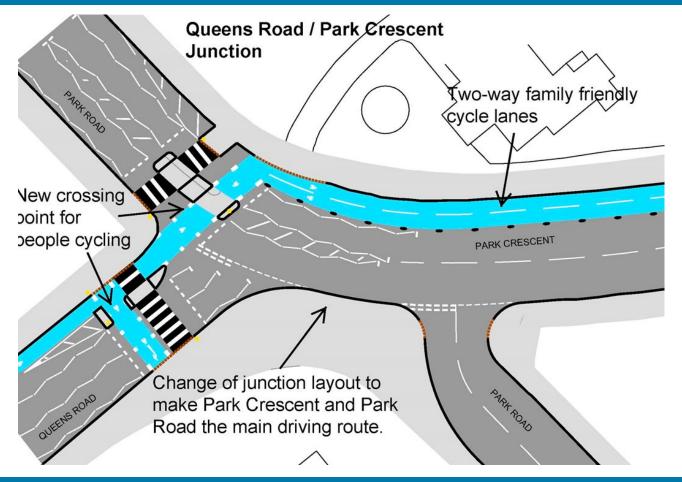

## Southport Walking and Cycling Routes

Key

Family friendly cycle lanes on both sides of the road.

**IIIIIIII** Two-way family-friendly cycling lane.

Sefton Council 🚼

- Route passes
  - Park Crescent
  - Cambridge Road
  - Preston New Road
- For people walking the route includes
  - Improvements to crossing points at the junctions along the route
  - New crossings for people walking on Park Crescent
  - Removing poles which are no longer needed
  - Working with you to find locations for benches so people can stop and rest

Sefton

2030

- For people cycling the route includes
  - Park Crescent Two way family friendly cycling lane on the park side of the road.
  - Cambridge Road Family friendly cycling lanes on both sides of the road.
  - Preston New Road Upgrading the existing cycling lanes.
- For people driving the route means
  - Park Crescent Kerb side parking only on the side of the road where the houses are.
  - Cambridge Road and Preston New Road –No kerbside parking, please park on driveways and side roads.
  - No changes to driving routes