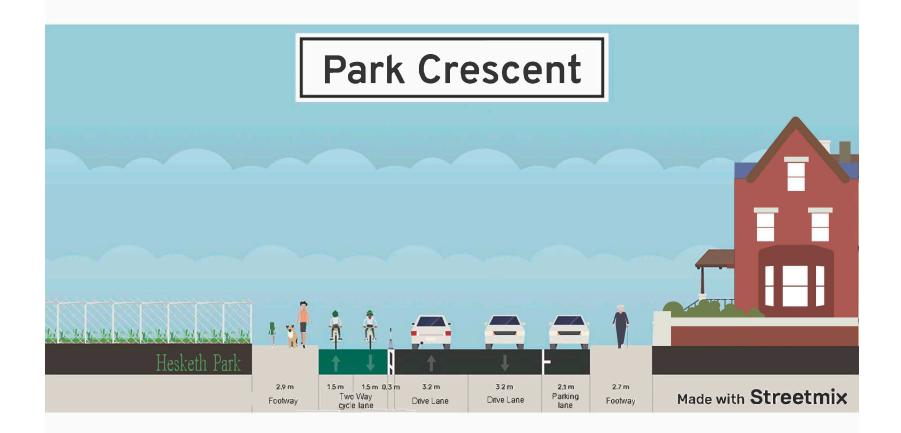

Sefton

2030

- For people cycling the route includes
  - Park Crescent Two way family friendly cycling lane on the park side of the road.
  - Cambridge Road Family friendly cycling lanes on both sides of the road.
  - Preston New Road Upgrading the existing cycling lanes.
- For people driving the route means
  - Park Crescent Kerb side parking only on the side of the road where the houses are.
  - Cambridge Road and Preston New Road –No kerbside parking, please park on driveways and side roads.
  - No changes to driving routes