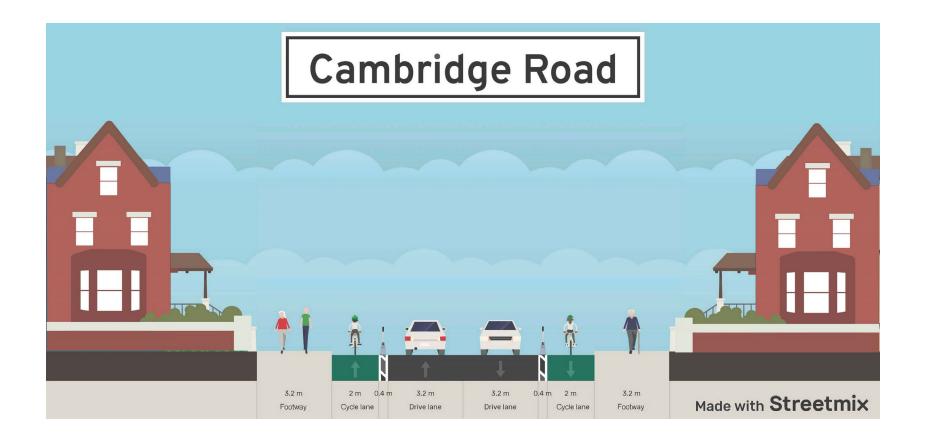

## Southport Walking and Cycling Routes

Key

Family friendly cycle lanes on both sides of the road.

**IIIIIIII** Two-way family-friendly cycling lane.

Sefton Council 🚼

- Route passes
  - Park Crescent
  - Cambridge Road
  - Preston New Road
- For people walking the route includes
  - Improvements to crossing points at the junctions along the route
  - New crossings for people walking on Park Crescent
  - Removing poles which are no longer needed
  - Working with you to find locations for benches so people can stop and rest

Sefton

2030

- For people cycling the route includes
  - Park Crescent Two way family friendly cycling lane on the park side of the road.
  - Cambridge Road Family friendly cycling lanes on both sides of the road.
  - Preston New Road Upgrading the existing cycling lanes.
- For people driving the route means
  - Park Crescent Kerb side parking only on the side of the road where the houses are.
  - Cambridge Road and Preston New Road –No kerbside parking, please park on driveways and side roads.
  - No changes to driving routes