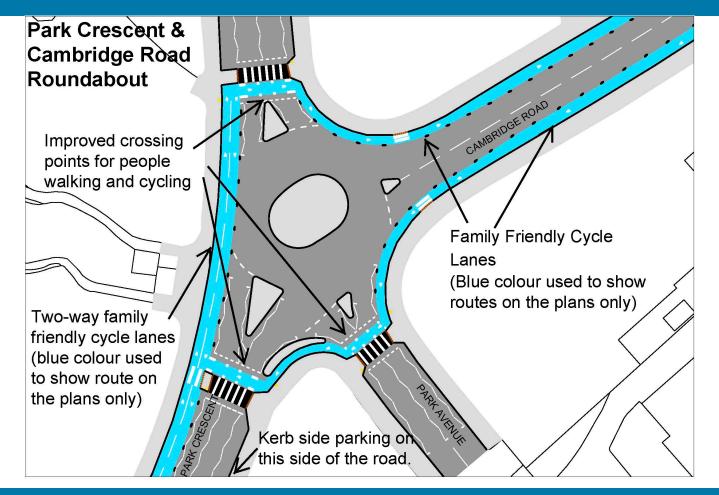

## Southport Walking and Cycling Routes

Key

Family friendly cycle lanes on both sides of the road.

**IIIIIIII** Two-way family-friendly cycling lane.

Sefton Council 🚼

- Route passes
  - Park Crescent
  - Cambridge Road
  - Preston New Road
- For people walking the route includes
  - Improvements to crossing points at the junctions along the route
  - New crossings for people walking on Park Crescent
  - Removing poles which are no longer needed
  - Working with you to find locations for benches so people can stop and rest

Sefton

2030

- For people cycling the route includes
  - Park Crescent Two way family friendly cycling lane on the park side of the road.
  - Cambridge Road Family friendly cycling lanes on both sides of the road.
  - Preston New Road Upgrading the existing cycling lanes.
- For people driving the route means
  - Park Crescent Kerb side parking only on the side of the road where the houses are.
  - Cambridge Road and Preston New Road –No kerbside parking, please park on driveways and side roads.
  - No changes to driving routes