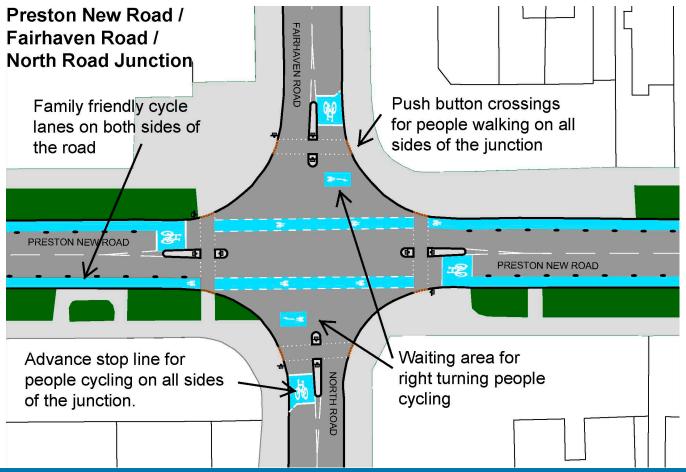

## Southport Walking and Cycling Routes

Key

Family friendly cycle lanes on both sides of the road.

**IIIIIIII** Two-way family-friendly cycling lane.

Sefton Council 🚼

- Route passes
  - Park Crescent
  - Cambridge Road
  - Preston New Road
- For people walking the route includes
  - Improvements to crossing points at the junctions along the route
  - New crossings for people walking on Park Crescent
  - Removing poles which are no longer needed
  - Working with you to find locations for benches so people can stop and rest