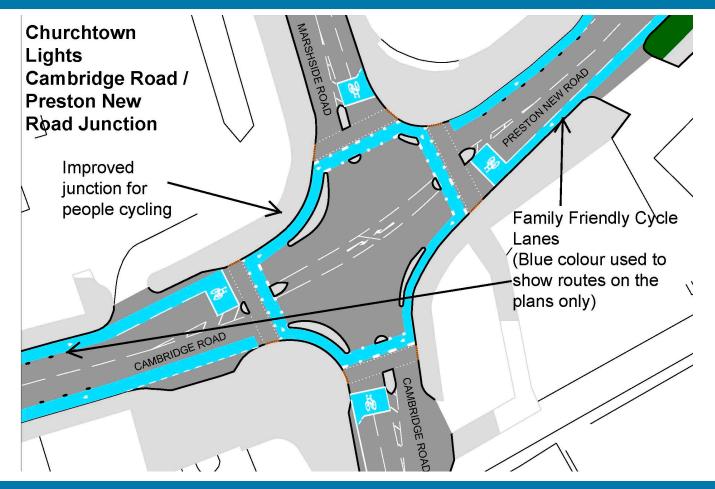

## Southport Walking and Cycling Routes

Key

Family friendly cycle lanes on both sides of the road.

**IIIIIIII** Two-way family-friendly cycling lane.

Sefton Council 🚼

- Route passes
  - Park Crescent
  - Cambridge Road
  - Preston New Road
- For people walking the route includes
  - Improvements to crossing points at the junctions along the route
  - New crossings for people walking on Park Crescent
  - Removing poles which are no longer needed
  - Working with you to find locations for benches so people can stop and rest