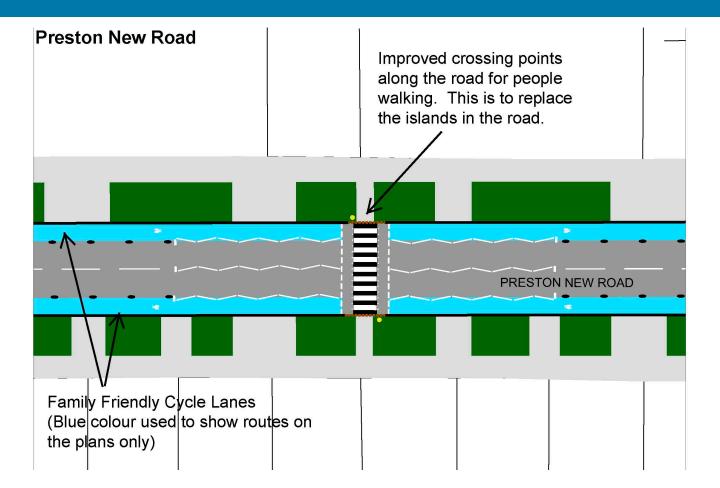

## Southport Walking and Cycling Routes

Key

Family friendly cycle lanes on both sides of the road.

**IIIIIIII** Two-way family-friendly cycling lane.

Sefton Council 🚼

- Route passes
  - Park Crescent
  - Cambridge Road
  - Preston New Road
- For people walking the route includes
  - Improvements to crossing points at the junctions along the route
  - New crossings for people walking on Park Crescent
  - Removing poles which are no longer needed
  - Working with you to find locations for benches so people can stop and rest

Sefton

2030

- For people cycling the route includes
  - Park Crescent Two way family friendly cycling lane on the park side of the road.
  - Cambridge Road Family friendly cycling lanes on both sides of the road.
  - Preston New Road Upgrading the existing cycling lanes.
- For people driving the route means
  - Park Crescent Kerb side parking only on the side of the road where the houses are.
  - Cambridge Road and Preston New Road –No kerbside parking, please park on driveways and side roads.
  - No changes to driving routes