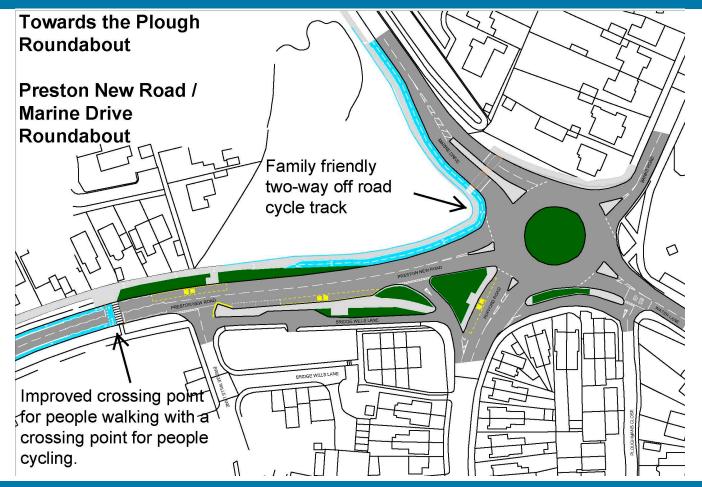

## Southport Walking and Cycling Routes

Key

Family friendly cycle lanes on both sides of the road.

**IIIIIIII** Two-way family-friendly cycling lane.

Sefton Council 🚼

- Route passes
  - Park Crescent
  - Cambridge Road
  - Preston New Road
- For people walking the route includes
  - Improvements to crossing points at the junctions along the route
  - New crossings for people walking on Park Crescent
  - Removing poles which are no longer needed
  - Working with you to find locations for benches so people can stop and rest

Sefton

2030

- For people cycling the route includes
  - Park Crescent Two way family friendly cycling lane on the park side of the road.
  - Cambridge Road Family friendly cycling lanes on both sides of the road.
  - Preston New Road Upgrading the existing cycling lanes.
- For people driving the route means
  - Park Crescent Kerb side parking only on the side of the road where the houses are.
  - Cambridge Road and Preston New Road –No kerbside parking, please park on driveways and side roads.
  - No changes to driving routes