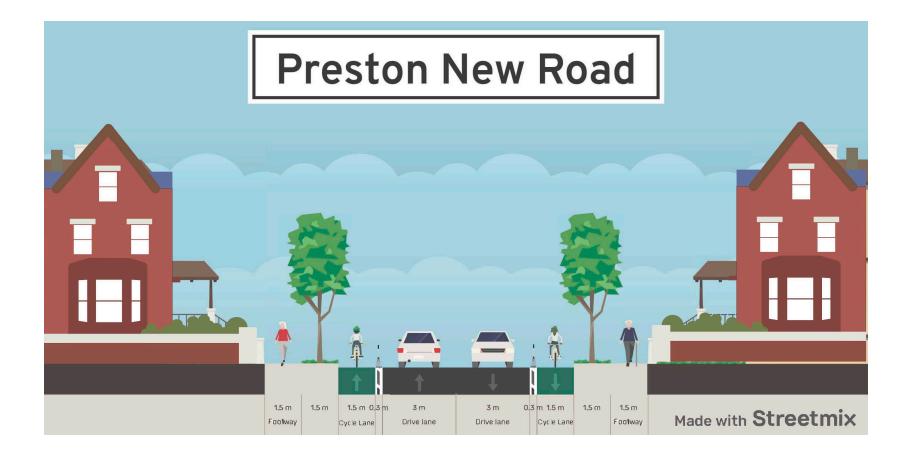

## Southport Walking and Cycling Routes

Key

Family friendly cycle lanes on both sides of the road.

**IIIIIIII** Two-way family-friendly cycling lane.

Sefton Council 🚼

- Route passes
  - Park Crescent
  - Cambridge Road
  - Preston New Road
- For people walking the route includes
  - Improvements to crossing points at the junctions along the route
  - New crossings for people walking on Park Crescent
  - Removing poles which are no longer needed
  - Working with you to find locations for benches so people can stop and rest

Sefton

2030

- For people cycling the route includes
  - Park Crescent Two way family friendly cycling lane on the park side of the road.
  - Cambridge Road Family friendly cycling lanes on both sides of the road.
  - Preston New Road Upgrading the existing cycling lanes.
- For people driving the route means
  - Park Crescent Kerb side parking only on the side of the road where the houses are.
  - Cambridge Road and Preston New Road –No kerbside parking, please park on driveways and side roads.
  - No changes to driving routes